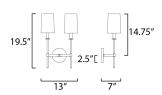

# **MEASUREMENTS**

DIMENSION : 13" W x 19.5" H x 7" Ext

**LAMPING** 

INPUT VOLTAGE : 120V

BULB : 2 x 60W Incandescent E12 Candelabra , 120W

Total

BULB INCLUDED : (Not Included)

LIGHTING\_DIRECTION: Up