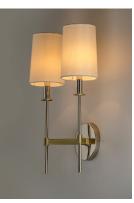

## PRODUCT DESCRIPTION

Elongated tails and candle sticks create effortless sophistication in the Uptown series. The slender candles of Polished Nickel contrast the stout supporting arms finished in a soft Satin Brass. Tall Off-White fabric shades complement the updated classic design. The simplicity of this design allows it to pair with various traditional to contemporary stylings and many color themes.

#### **FINISHES OPTION**

Satin Brass / Polished Nickel (SBRPN)