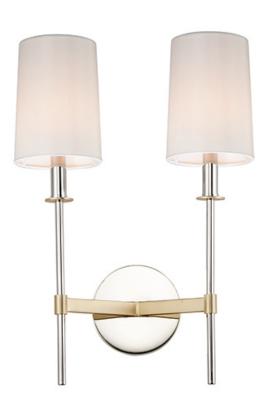

## PRODUCT DESCRIPTION

Elongated tails and candle sticks create effortless sophistication in the Uptown series. The slender candles of Polished Nickel contrast the stout supporting arms finished in a soft Satin Brass. Tall Off-White fabric shades complement the updated classic design. The simplicity of this design allows it to pair with various traditional to contemporary stylings and many color themes.

#### **FINISHES OPTION**

Satin Brass / Polished Nickel (SBRPN)

# MATERIAL

Steel, Fabric